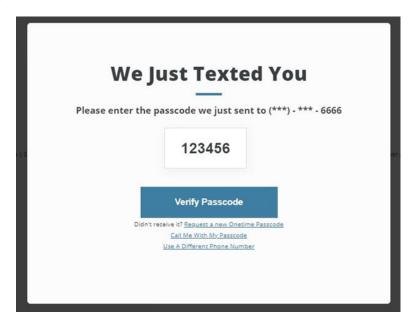

- 2. If you began your enrollment process by clicking an email link sent by your financial professional, you will be asked to provide your date of birth, last 4 digits of your Social Security number, and your zip code for verification. If you initiated the enrollment process yourself using the Sign-Up link mentioned in Step 1, you will be asked to provide your date of birth, last 4 digits of your Social Security number, your zip code, and any one of your Osaic account numbers for verification. Click Next to continue.
- 3. Complete the identity verification process:
  - The first prompt will display the phone number(s) on file for you.
  - Select the number to which you want the security code sent (if only one number is on file it will be preselected). Then select Send Passcode via Text or Call Me With My Passcode.

• Next, you'll receive a security code via text message or phone call (generally within a few seconds).

• Once you receive the passcode on your device, input the passcode and click **Verify Passcode** to continue. For security purposes, you may also be asked to complete this process as part of future logins. 4. Review your phone number(s) and email address(es) for accuracy. You can edit or delete any incorrect entries or add new entries as needed. Click **Everything Looks Right** when complete.