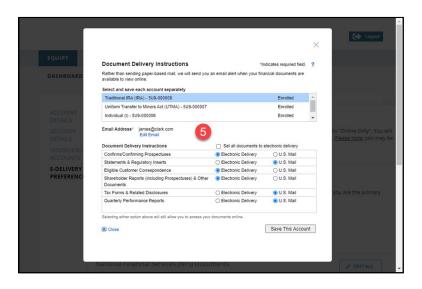

- 1. In the eQuipt tab, select Settings.
- 2. Select eDelivery Preferences on the left.
- 3. The "Osaic Documents" section enables you to set your eDelivery preferences for Disclosures & Policies and Firm Correspondence (hover over each category for a description).
- 4. The "NFS Documents" section shows the eDelivery settings for each of your NFS accounts. (NOTE: this section is only shown if you have active NFS accounts.) To change these settings, select **Edit All** in the top right.
- 5. A popup window will display where you can set your eDelivery preferences on an accountby-account basis. Select the account in the top half of the window, make your eDelivery selections in the bottom half of the window, then click "Save This Account" to apply your changes.